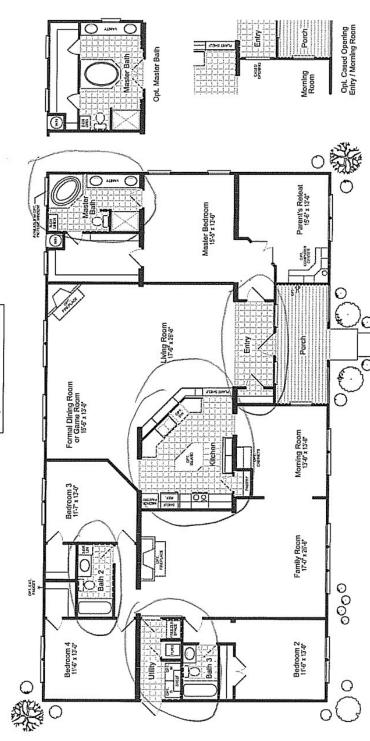

The building was purchased brand new in August 2012. Upon being set on August 15<sup>th</sup>, 2012, a new central air and heating system, new plank flooring and all new kitchen appliances were installed. There are over \$60,000 of improvements, including front and side decks. The decks and fencing will be included. There are 3 full bathrooms, including a master bath with a shower and garden tub as well as a fireplace. Please see the attached layout for the complete floorplan.

https://www.facebook.com/media/ set/?set=a.10151156303752460. 473461.114964817459&type=3

Model: VRWD 76F8 2983 Square feet 41' x 76' Living Room Kitchen w/ Opt. Hacienda "THE GOTHAM"

4 Bedrooms / 3 Baths Austin, Texas Date: 9/15/2010

## Key Features:

Parent's Retreat and Morning Room

Multiple Kitchen Layout Options

Walk-Thru Master Closet
Covered Porch and Entry

- 2 Spacious Living Areas2 Dining Areas

  - 4 Bedrooms, 3 Baths

Copyright © 2010 by Palm Harbor Homes, Inc. All Rights Reserved.