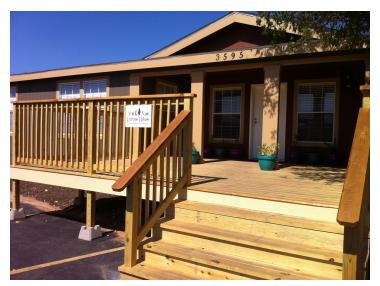

## For Sale: Lupine Lane Cottage \$149,900

This 2,983 square foot building has a large, open floor plan that is ideal for residential or commercial use. The building will make a wonderful lake or ranch house or could be used as a school or offices.

The building was purchased brand new in August 2012. Upon being set on August 15<sup>th</sup>, 2012, a new central air and heating system, new plank flooring and all new kitchen appliances were installed. There are over \$60,000 of improvements, including front and side decks. The decks and fencing will be included. There are 3 full bathrooms, including a master bath with a shower and garden tub as well as a fireplace. Please see the attached layout for the complete floorplan.