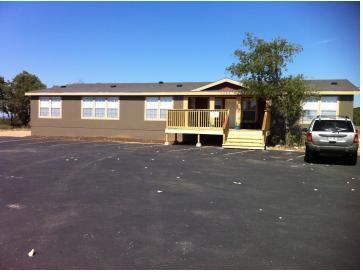

## For Sale: Lupine Lane Cottage \$149,900

This 2,983 square foot building has a large, open floor plan that is ideal for residential or commercial use. The building will make a wonderful lake or ranch house or could be used as a school or offices.

The building was purchased brand new in August 2012. Upon being set on August 15<sup>th</sup>, 2012, a new central air and heating system, new plank flooring and all new kitchen appliances were installed. There are over \$60,000 of improvements, including front and side decks. The decks and fencing will be included. There are 3 full bathrooms, including a master bath with a shower and garden tub as well as a fireplace. Please see the attached layout for the complete floorplan.