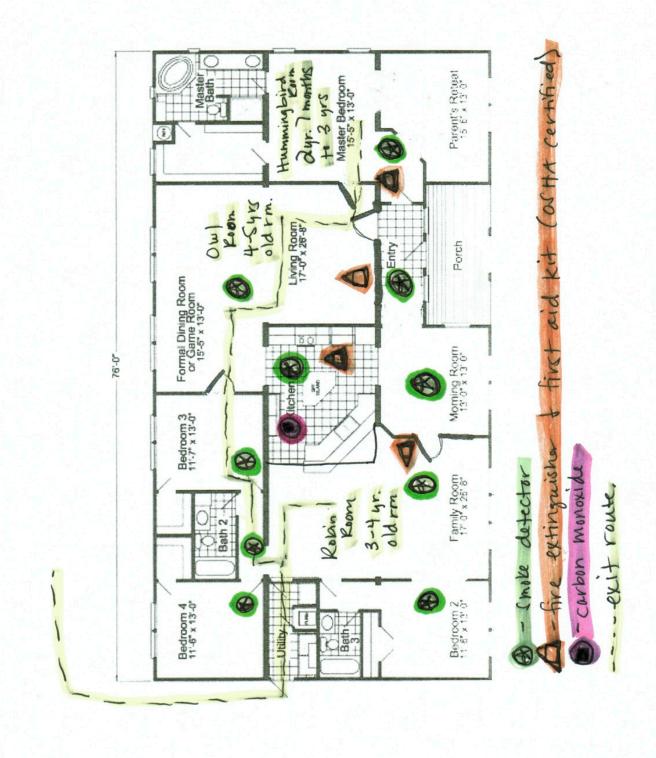

## For Sale: Lupine Lane Cottage \$149,900

This 2,983 square foot building has a large, open floor plan that is ideal for residential or commercial use. The building will make a wonderful lake or ranch house or could be used as a school or offices.

The building was purchased brand new in August 2012. Upon being set on August 15<sup>th</sup>, 2012, a new central air and heating system, new plank flooring and all new kitchen appliances were installed. There are over \$60,000 of improvements, including front and side decks. The decks and fencing will be included. There are 3 full bathrooms, including a master bath with a shower and garden tub as well as a fireplace. Please see the attached layout for the complete floorplan.

## Key Features:

Parent's Retreat and Morning Room

Multiple Kitchen Layout Options

Walk-Thru Master Closet
Covered Porch and Entry

- 2 Spacious Living Areas2 Dining Areas

  - 4 Bedrooms, 3 Baths

Copyright © 2010 by Palm Harbor Homes, Inc. All Rights Reserved.